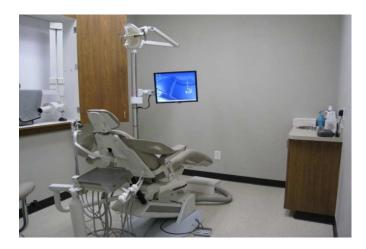

## **Dental Office**

412 Main Street, Metuchen, NJ Client – Spectror Design Company, 139 Fulton Street, New York, NY

Complete fit-out of a 3,400 sq. ft Dental Office in Metuchen, NJ. The project included design of:

- > new HVAC system, selection of equipment, and fan sizing
- new multi-split variable refrigerant volume system with multiple indoor evaporator units and single compressor unit
- new HVAC ductwork layout
- new electrical power distribution system to accommodate new dental equipment, mechanical, electrical, and lighting loads
- new lighting
- > new plumbing system
- > new compressed air and vacuum systems for dental equipment
- new fire alarm system