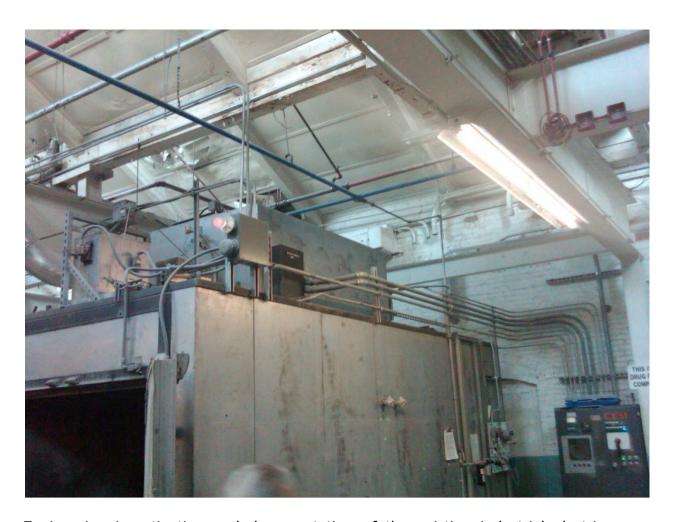

## Electric Oven Controls System

2 Ackerman Avenue, Clifton, NJ Client – SAFAS Corporation

Engineering investigation and documentation of the existing industrial electric oven controls system at SAFAS Corporation. The investigation included tracing of existing controls system wiring to properly document major controls equipment, such as dampers, blowers, power supplies, and sensors. A flow chart of the electric oven operation, including catalog cut sheets of controls system components and devices, recommendations and opinion of a probable cost were included in the final engineering report.