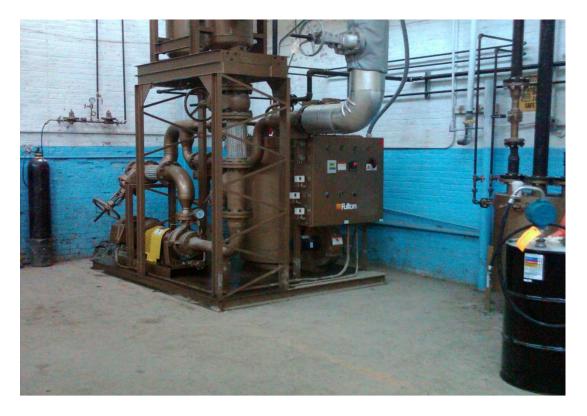

## Origin and Cause Report

2 Ackerman Avenue, Clifton, NJ Client – Crawford & Company, General Adjuster

Engineering inspection and technical report for Crawford & Company, General Adjusters, to determine origin and cause of the electrical power distribution equipment failure after the hurricane "Irene". The inspection and subsequent "Origin and Cause Report" were performed for the following equipment:

- Thermal Fluid Heater
- Power Transformers (4)
- Pulverizer Control Panels (4)
- Thermal Shock Machine
- > Forklift
- Test Press
- Foam Making Machine
- Battery Charger
- Incinerator
- Portable Scales (4)
- Vacuum Pump
- Compressor
- Air Dryer
- Extruder