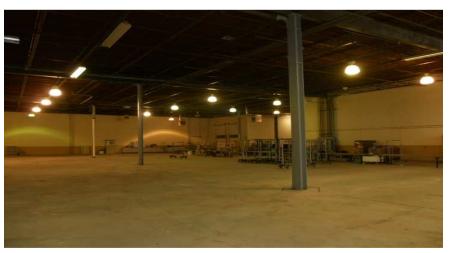

## SecureWatch 24,

70 Moonachie Ave, Moonachie, NJ Client – Arcari & Iovino Architects, PC, Little Ferry, NJ

27,000 SF warehouse space fit out for a new **SecureWatch 24** office space. The project included design of:

- > new HVAC system, selection of equipment, and fan sizing
- > new HVAC ductwork layout and air handling plant
- > new Roof Top Units layout
- > new exhaust system
- new electrical power distribution system to accommodate new mechanical, electrical, and lighting loads
- > new lighting
- > new plumbing system
- new fire protection system
- ➤ new 225kW dual-fuel generators (2) and 75kVA UPS System to provide emergency power for surveillance/monitoring, IT, Life-safety, lighting, and other equipment as required
- > new fire alarm system